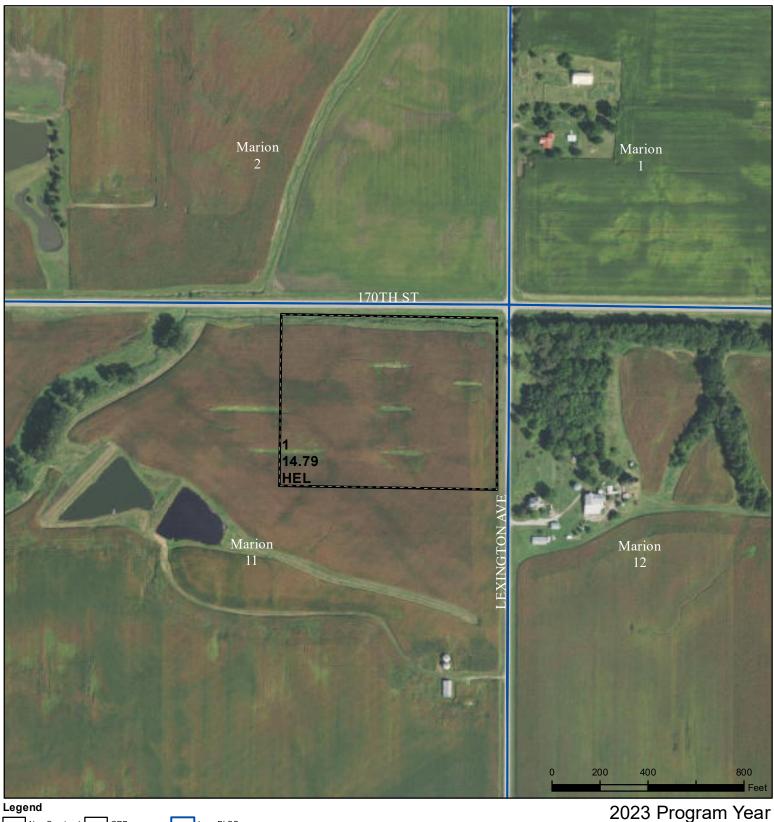

JSDA **United States** Department of Henry County, Iowa Agriculture

Legend lowa PLSS Non-Cropland CRP Tract Boundary Cropland

- Iowa Roads

## Wetland Determination Identifiers

- Restricted Use
- Limited Restrictions  $\nabla$
- Exempt from Conservation

Tract Cropland Total: 14.79 acres

**Compliance Provisions** 

United States Department of Agriculture (USDA) Farm Service Agency (FSA) maps are for FSA Program administration only. This map does not represent a legal survey or reflect actual ownership; rather it depicts the information provided directly from the producer and/or National Agricultural Imagery Program (NAIP) imagery. The producer accepts the data 'as is' and assumes all risks associated with its use. USDA-FSA assumes no responsibility for actual or consequential damage incurred as a result of any user's reliance on this data outside FSA boundaries and determinations or contact USDA Natural Resources Conservation Service (NRCS).

Map Created February 21, 2023

Farm 4595

Tract 2171